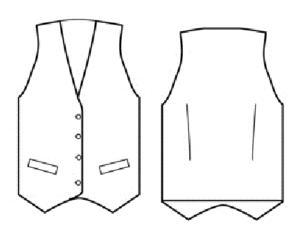

## **Fabric**

65% Polyester, 35% Cotton twill, 195gsm

Colours Black.

S, M, L, XL, 2XL Sizes

- Men's easy care waistcoat **Features** 

- Contemporary style five button waistcoat

- Two functional watch pockets

## **Marketing Description**

A men's hospitality waistcoat with contemporary five button fastening and two functional watch pockets. This waistcoat is great for those who require a more smart and formal approach to service uniforms and it looks great over a Premier shirt with a complementing tie.