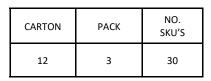

zip front

- Short sleeve with vented cuff

- Side vents

- Princess seams with topstitch detail for flattering fit

- Easycare

**Country of Origin** China

**Carton Dimensions** 60cm x 44cm x 17cm

Carton Weight 6.20 kg approx.
VAT Code 6211 43 1000