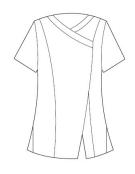

## **Fabric**

100% Polyester plain weave, 185gsm

Colours Black, Black with Hot Pink zip, Black with Turquoise zip

Sizes 6, 8, 10, 12, 14,16, 18, 20, 22, 24

Features - Beauty and Spa tunic with cross over neckline and asymmetric

zip front

- Short sleeve with vented cuff

- Side vents

- Princess seams with topstitch detail for flattering fit

- Easycare

**Country of Origin** China

**Carton Dimensions** 60cm x 44cm x 17cm

Carton Weight 6.20 kg approx.
VAT Code 6211 43 1000

## **Marketing Description**

The 'Camellia' beauty and spa tunic has an understated elegance with a cross over contrast neckline and asymmetric zip front. The vented cuff on the short sleeves and the side vents ensure ease of movement whilst the princess seams with added topstitch detail create a very flattering fit.