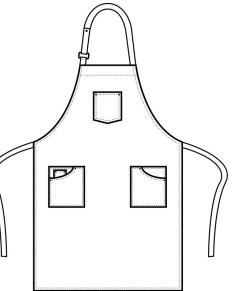

# PR132 'Chino' Bib Apron

#### Description

This full bib Apron is designed with classic 'Chino' style accents for a cool and edgy uniform solution for bars and restaurants. There are three functional pockets for design and practicality, together with a simple pop-snap button fastener to secure the neckband in place. Team with the PR133 'Chino' Waist Apron for a great complementing style.

#### **Product Features:**

- Centre top pocket
- 'Chino' style stitched pocket details with rivets
- Neckband with buckle and adjustable snap button fastening

## **Garment Sizes:**

86cm long, 72cm wide.

Top Pocket: 13cm width, 16cm depth

Bottom Pockets: 18cm width, 20cm depth