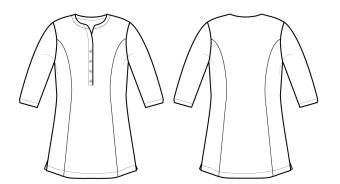

Colours Black Heather, Grey Heather, Blue Heather

Sizes 8, 10, 12, 14, 16, 18, 20, 22, 24

Features - 'Grandad' style collar

- Buttoned placket

Soft linen fabric feelThree quarter sleeves

- Princess seams

- Side vents

## **Marketing Description**

A welcome addition to our Beautywear Collection, this tunic has a lovely soft linen fabric feel and is styled with the feminine figure in mind with front and back princess seems and side vents. Two contrast coloured yarns are woven together to give this pleasing marl effect. A simple over the head design with a 'Grandad' style collar that falls into an attractive V-neck buttoned placket. Three-quarter length sleeves finish off an attractive stylish, piece.