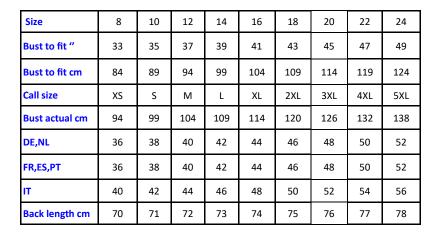

Colours Black Heather, Grey Heather, Blue Heather

Sizes 8, 10, 12, 14, 16, 18, 20, 22, 24

Features - 'Grandad' style collar

- Buttoned placket

Soft linen fabric feelThree quarter sleeves

- Princess seams

- Side vents